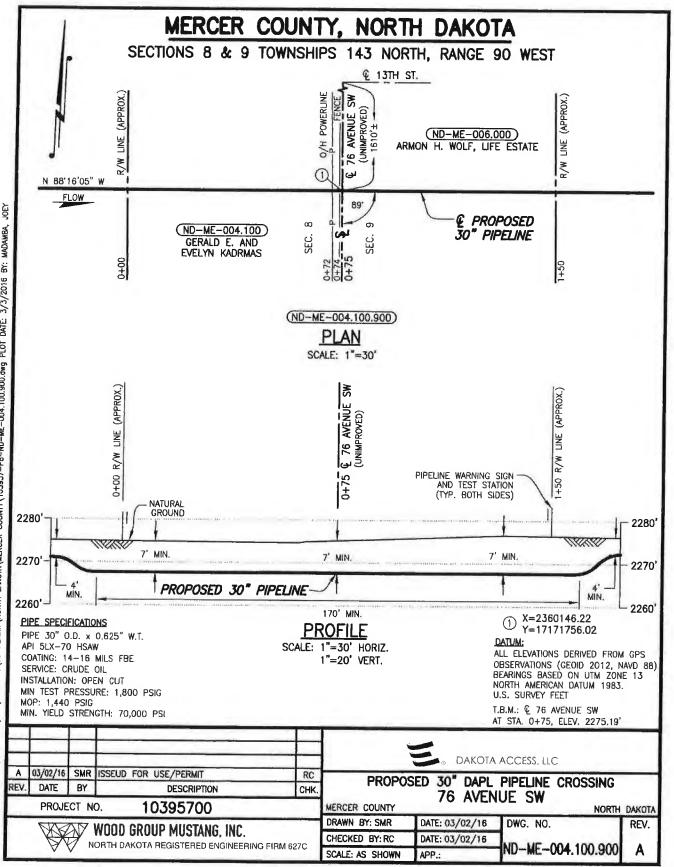

|      |
| ADD-            | WAE MULIAN GAA                                                                                                                               | 71 0 . 1                                                                                                                        |                                                                                                                                                                                                                                                                           |      |



DAKOTA\MERCER COUNTY\103957-P8-ND-ME-C04.100.900.5Wg PLOT DATE: 3/3/2016 BY: MADAWBA, R:\Projects\103957\DISCIPLINE\CAD\DRAWINGS\93-PERMIT\NORTH

μ

|                     | Utility Occ                                                                                                                              | cupancy Applicati                                                                                                           | on and Permit                                                                                                                                                                                                                                                  |           |
|---------------------|--------------------------------------------------------------------